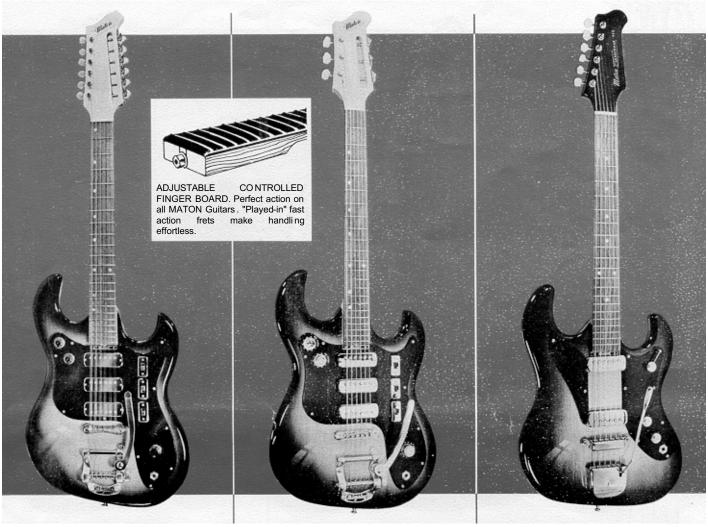

## MATON SOLID BODY ELECTRICS

FYRBYRD 12/20 12-STRING GUITAR

**FYRBYRD 6.50 6-STRING GUITAR** 

**LEADERM AN 725 G-STRING GUITAR** 

Maton range. Big full sound and recommended as a lead instrument. The slim neck is a revelation, yet twelve strings are handled as easily as six on this wide classic style fingerboard. The Maton Truss Rod Control\* leaves no problems of warp or bending due to the extra tension of strings. Three adjustable "magnametle" high flux pickups controlled by separate slide switches. Exclusive Bass Expander and Treble

Another first in the "broad line"

controlled by separate slide switches. Exclusive Bass Expander and Treble Extender controls for new dimensional sound. Master volume control. Maton Micromatic Bridge. Bigsby Tremolo Arm. Scale 25 ½ ".

Solid chrome plating. Complete with leather shoulder strap.

**COLOURS AVAILABLE:** Sunburst, Autumn Red, Jungle Green. Additional colours 5% extra. Complete in deluxe Plywood, plush-lined case.

Exceedingly wide range sound for professional work. Fully contoured double cutaway body lines. Slim section Rock Maple neck fitted with the Maton Adjustable Truss Rod Control\*. Exclusive design machine head for easy tuning and flowing style appearance. Low touch type string action and frets. Three adjustable "magnametle" high flux pickups by Maton. High fidelity sound over the complete range with power to spare. Trou ble free individual pickup switches. Exclusive Maton Bass and Treble controls, a new exciting dimension in guitar sound. Perfect intonation with Maton Micromatic Bridae. Bigsby Tremolo Arm. Hardware beautifully plated. Complete with sol id leather shoulder strap. Scale 25 1/2 ".

**COLOURS AVAILABLE:** Sunburst, Autumn Red, Jungle Green. Additional colours 5% extra. Complete in deluxe Plywood, plush-lined case.

Another new sensational guitar by Maton. Perfect balance and design. Double offset cutaways following the new "broad line" design of latest Maton solid guitars.

Slim fast action neck with the Maton Adjustable Truss Rod\* from nut to end of fingerboard. Scale 24 ¾". Twin super power high flux "magnametle" pickups with Selector Switch, Volume and Bass Expander controls. Tremolo Arm and all metal bridge, with individual string adjustment. Hardware heavily plated. Solid leather shoulder strap and non-slip fittings.